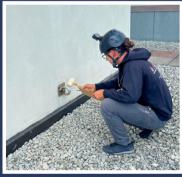

#### **Concrete Repair**

Overlooking structural concerns like concrete damage is not an option when it comes to maintaining commercial and residential buildings. Our team focuses on the reparation of cracks, spalling, and degradation of hard to reach concrete surfaces.

## Caulking & Leak Repair

Our technicians can also inspect the condition of your window caulking upon request. We can remove old caulking materials, insulate the windows if needed, and apply new caulking for a long lasting and durable seal.