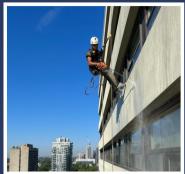

Our team of professional rope access technicians are able to access hard to reach areas, and perform a variety of services. We specialize in high-rise buildings in both the commercial and residential sector.

Canada Wide specializes in <u>Rope Access</u> work for **high-rise buildings** across many sectors. Rope access means we do not use swing stages, or any large equipment. Instead, our trained rope access technicians are able to access hard to reach areas using only a rope and harness.

With minimal equipment, and **less time needed for set up and tear-down**, rope access is not only a safer option, but a more **affordable option!** 