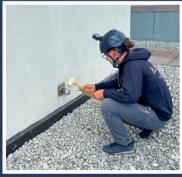

## Caulking & Leak Repair

Our technicians can also inspect the condition of your window caulking upon request. We can remove old caulking materials, insulate the windows if needed, and apply new caulking for a long lasting and durable seal.